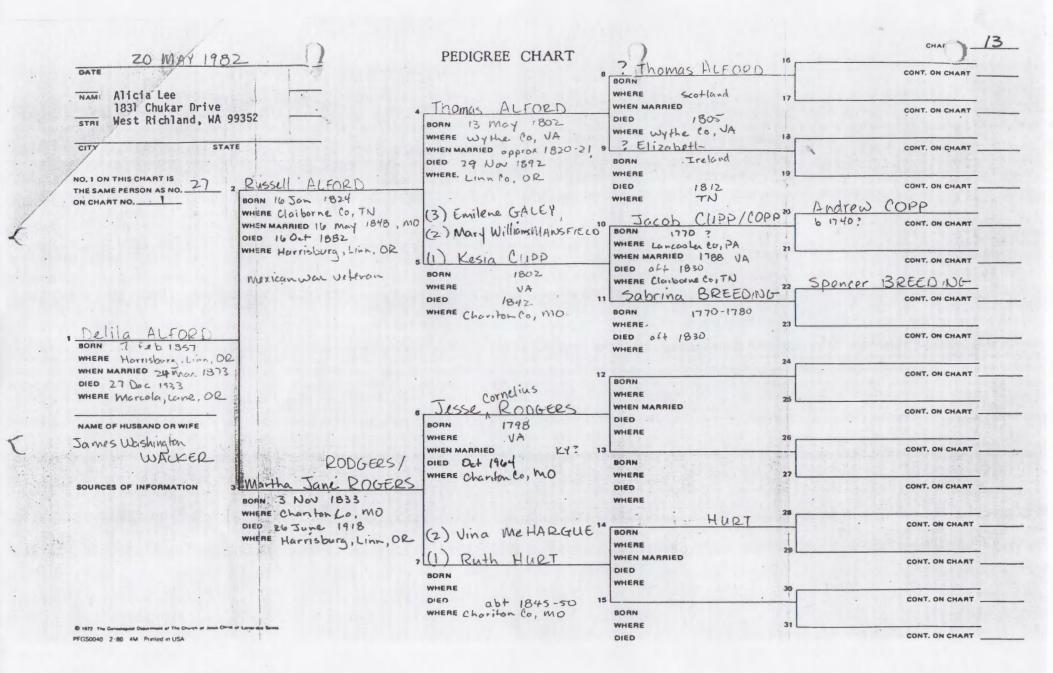

The oldest ancestor I have information on is Thomas Alford, born 13 May 1802 in Wythe County, VA. The only thing I know about his parents is that his father died about 1805 and his mother died about 1812. There was another Thomas Alford that died in Wythe County in 1805, but according to other records, this Thomas was born in 1725 (which would have made him about 80 when my Thomas was born) and he had another son named Thomas, born about 1770. This is all something o f a puzzle. According to later census records, the father of my Thomas was born in Scotland, and his mother was born in Ireland.